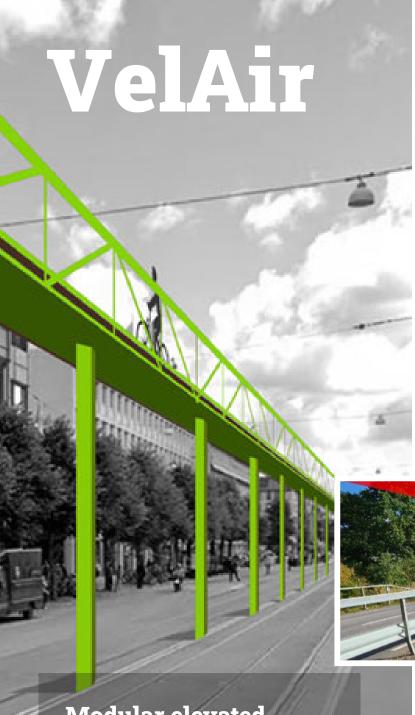

Weather and accidental loads

Modular elevated tracks in local wood to foster safe and rapid active mobility.

- Allowable deflection L/400
- Technical life length: 40 years with associated maintenance plan
- Circular product, fully re-usable, recyclable, low environmental impact.
- Easy transport in 40' container format, limited on-site assembly required
- Variety of options for pavement surface: plain wood, texture-treated, painted, thermoplastic, noble wood.
- Variety of options for coating of structural elements
- Structure can be used to install cables, pipes...
- Available in C4 or C5 corrosion class.
- Customization available on request.
- Connection pieces and fundations on request.
- Variety of railing options (wood, cables, fence, ...)
- Delivery time: upon request
- Even help with pre-design, design.